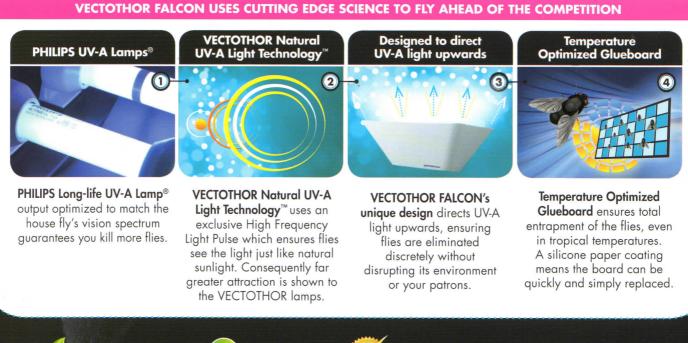

#### **EXCLUSIVE TO VECTOTHOR FALCON**

#### Powered by the most powerful **UV-A light on the market**

Powered by PHILIPS UV-A lamp® VECTOTHOR FALCON kills more flies faster.

**Exclusive High Frequency** Light Pulse ensures flies are attracted to the light just like natural sunlight

#### **Unique design** directs UV-A light upwards

**VECTOTHOR FALCON's** discrete design ensures it does not impose on your patrons or its environment