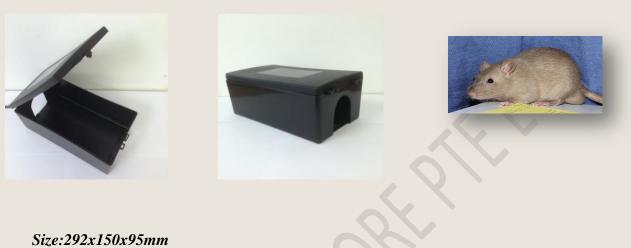

## **DC Rat Glue Trap Station**

**DC** Rat glue trap station is a device that keep rat glue trap safely out of reach of non-target animals. It has cover down lid help prevent children from touching the rat glue trap.

**DC** Rat glue trap station tamper resistant stations protect your rat glue trap from dust or other contaminating elements while keeping rat glue trap out of reach of non-target animals.

DC Rat glue trap station tamper resistant stations are sized and shaped for the corners and small areas where precise placement of rat glue trap is important. Insert your rat glue trap into the station; place the trap station in corners or against walls, in cupboards or other areas where mice are known to travel.

**DC** Rat glue trap station automatically locked when lid is closed. This locking system helps keep your rat glue trap out of reach of pets and children but still offers a great trap station for rat.