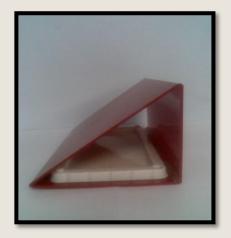

## DC Triangular mouse station

Size: L 150cm X H 125cm

## What is DC triangular mouse station?

**DC** triangular mouse station is devices that keep glue trap board safely out of reach of non-target animals. It can be used indoors and outdoors. Commercial food processing plants, restaurants, offices, pharmaceutical production plants and other businesses located near food oriented stores and restaurants will also use these devices. Keeping a constant supply of **DC** triangular mouse station around buildings gives unwanted rats and mice a chance to get trap before they have a chance to enter buildings.