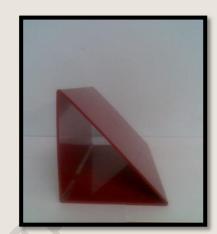

## DC Triangular mouse station

Size: L 150cm X H 125cm

## What is DC triangular mouse station?

**DC** triangular mouse station is devices that keep glue trap board safely out of reach of non-target animals. It can be used indoors and outdoors. Commercial food processing plants, restaurants, offices, pharmaceutical production plants and other businesses located near food oriented stores and restaurants will also use these devices. Keeping a constant supply of **DC** triangular mouse station around buildings gives unwanted rats and mice a chance to get trap before they have a chance to enter buildings.